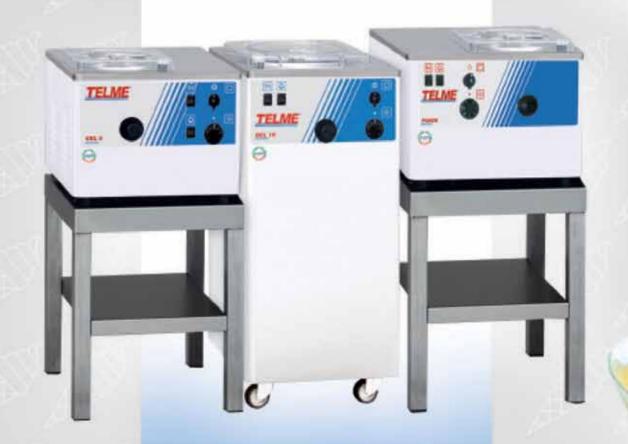

## GEL 5, POKER and GEL 10

Gelato/sorbet machines with manual extraction suitable, for use in catering. The compact dimensions facilitate installation, even in small production sites. Easy to use, with a transparent lid that allows mixing and freezing steps to be followed.

These machines operate with a time cycle and allow the optimum gelato texture and consistency to be achieved. They can also produce classic granita and traditional fruit sorbets. Powered with single-phase current, they require only minimal maintenance.

|   | SACOMVOL | W-D-H       | Current                            | Condensation | Mixture/cycle, lt. | Cycle length, min. | Max. hourly production, It.             |
|---|----------|-------------|------------------------------------|--------------|--------------------|--------------------|-----------------------------------------|
| Ĩ | GEL 5    | 41x46x32 cm | Amp. 4,5 - Kw0,6<br>V 230 - 50 - 1 | air          | 1                  | 15÷20              | 5÷10<br>ice cream/granita               |
|   | POKER    | 50x56x40 cm | Amp. 7,5 - Kw 1<br>V 230 - 50 - 1  | air          | 2                  | 10÷15              | 10÷20<br>ice cream/granita              |
|   | GEL 10   | 39x46x85 cm | Amp. 7,5 - Kw 1<br>V 230 - 50 - 1  | air          | 2                  | 10÷20              | 10 <del>:</del> 20<br>ice cream/granita |