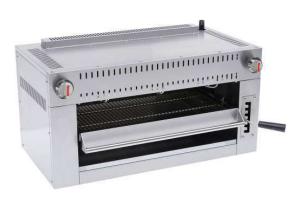

## □ HDSVSAL-36 Gas Salamander Broiler

## STANDARD FEATURES

- ≻Stainless steel structure
- ≽6 Cast iron burner, total 36,000 BTU/hr
- ▶Infrared burner can cook food much quicker
- ≻Spring-balanced lifting system, easy to adjust
- ▶Grills can be rolled out for easy loading, unloading and cleaning
- ≻Grill stopper to prevent grills falling off
- ▶5-height locking position to have different temperature
- ➢Continuous pilot for instant ignition of main burner
- Stainless steel crumb tray to collect dropped food
- ► Wall mounting kit included for saving kitchen space
- Can match 36" or 60" ranges(Kit to be ordered additionally)

≻3/4" NPT rear gas connection

Model: HDSVSAL-36

| Model      | Description    | Dimension | Total<br>BTU/HR | Packing Size(IN) | N/W<br>(LB) | G/W<br>(LB) |
|------------|----------------|-----------|-----------------|------------------|-------------|-------------|
| HDSVSAL-36 | Gas salamander | 36x19x19  | 36,000          | 39x26x28         | 104         | 140         |