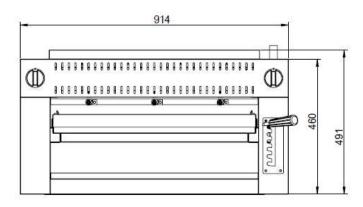

≻3/4" NPT rear gas connection

Model: HDSVSAL-36

| Model      | Description    | Dimension | Total<br>BTU/HR | Packing Size(IN) | N/W<br>(LB) | G/W<br>(LB) |
|------------|----------------|-----------|-----------------|------------------|-------------|-------------|
| HDSVSAL-36 | Gas salamander | 36x19x19  | 36,000          | 39x26x28         | 104         | 140         |