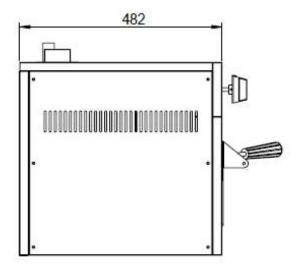

≻3/4" NPT rear gas connection

Model: HDSVSAL-36

| Model      | Description    | Dimension | Total<br>BTU/HR | Packing Size(IN) | N/W<br>(LB) | G/W<br>(LB) |
|------------|----------------|-----------|-----------------|------------------|-------------|-------------|
| HDSVSAL-36 | Gas salamander | 36x19x19  | 36,000          | 39x26x28         | 104         | 140         |